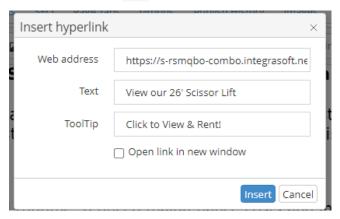

## Adding hyperlink URLs to Content

By clicking the symbol, you will see this popup to create a URL link in the editor:

Web address: the url you want to link to https://s-rsmqbo-combo.integrasoft.net/ecommerce/rp/26-scissor-lift-lift

Text: the url text to show in the content view our 26' Scissor Lift

Tooltip: text that shows up when you hover over the link: View our 26' Scissor Lift

Click to View & Rent!

Important! Please note: If you are adding an internal URL (a link to another page on the same domain), it is recommended to remove the domain prefix, so the link begins with /ecommerce (or whatever path immediately follows your domain .com name. This ensures links created before a site goes live, work when it switches domains... for example s-rsmgbo-combo.integrasoft.net will eventually become rocksolid.com