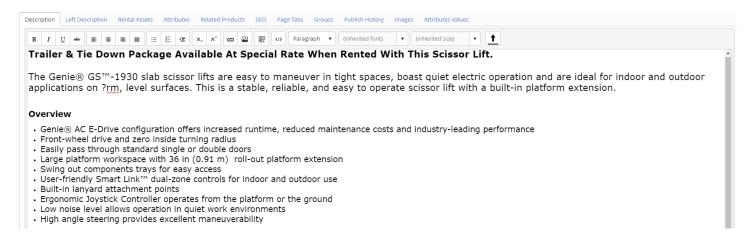

## Published Product Code Page Description:

- Trailer & Tie Down Package Available At Special Rate When Rented With This Scissor Lift.
- · Genie GS-1930 Scissor Lift
- . A stable, reliable and easy to operate scissor lift with a built-in platform extension.
- · The solid steel deck platform has a slip-resistant surface.
- · Built-in lanyard attachment points.
- . The ergonomic Joystick Controller operates from the platform or the ground.
- · Low noise level allows operation in quiet work environments.
- · High angle steering provides excellent maneuverability.